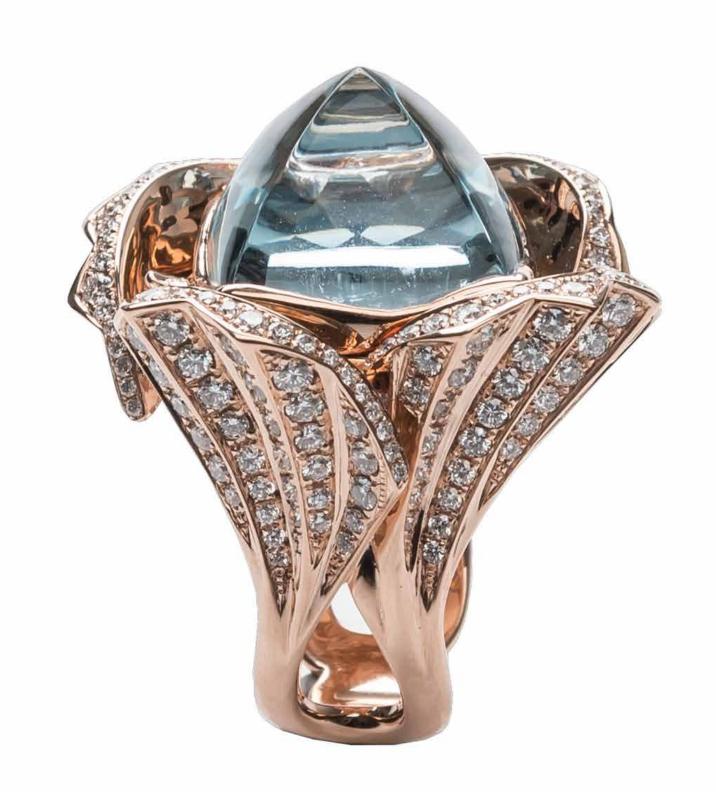

# Notes on an Obsession

Beyond being a great tribute to British architectural hallmarks, the **Jewels of Architecture** capsule collection by Simone Ng is a fantastic exercise in cross-pollination of métiers. Each of the six rings is a miniature interpretation of an iconic building, encapsulating years of history and a wealth of construction details in each bejeweled rendition. Each part of the rings serves a purpose in representing an aspect of the building which inspired it; however, the designer went further by incorporating secret compartments that hide further handcrafted treasures.

www.simonejewels.com

'Berry Pomeroy Castle Ring' (left) in 18K yellow gold set with one 9.56-carat unheated green peridot, pearl and diamonds.

'Kings College Chapel Ring' (right) in 18K rose gold set with one 18.20-carat sugarloaf aquamarine and diamonds.

The Jewels of Architecture Collection.

All POA.