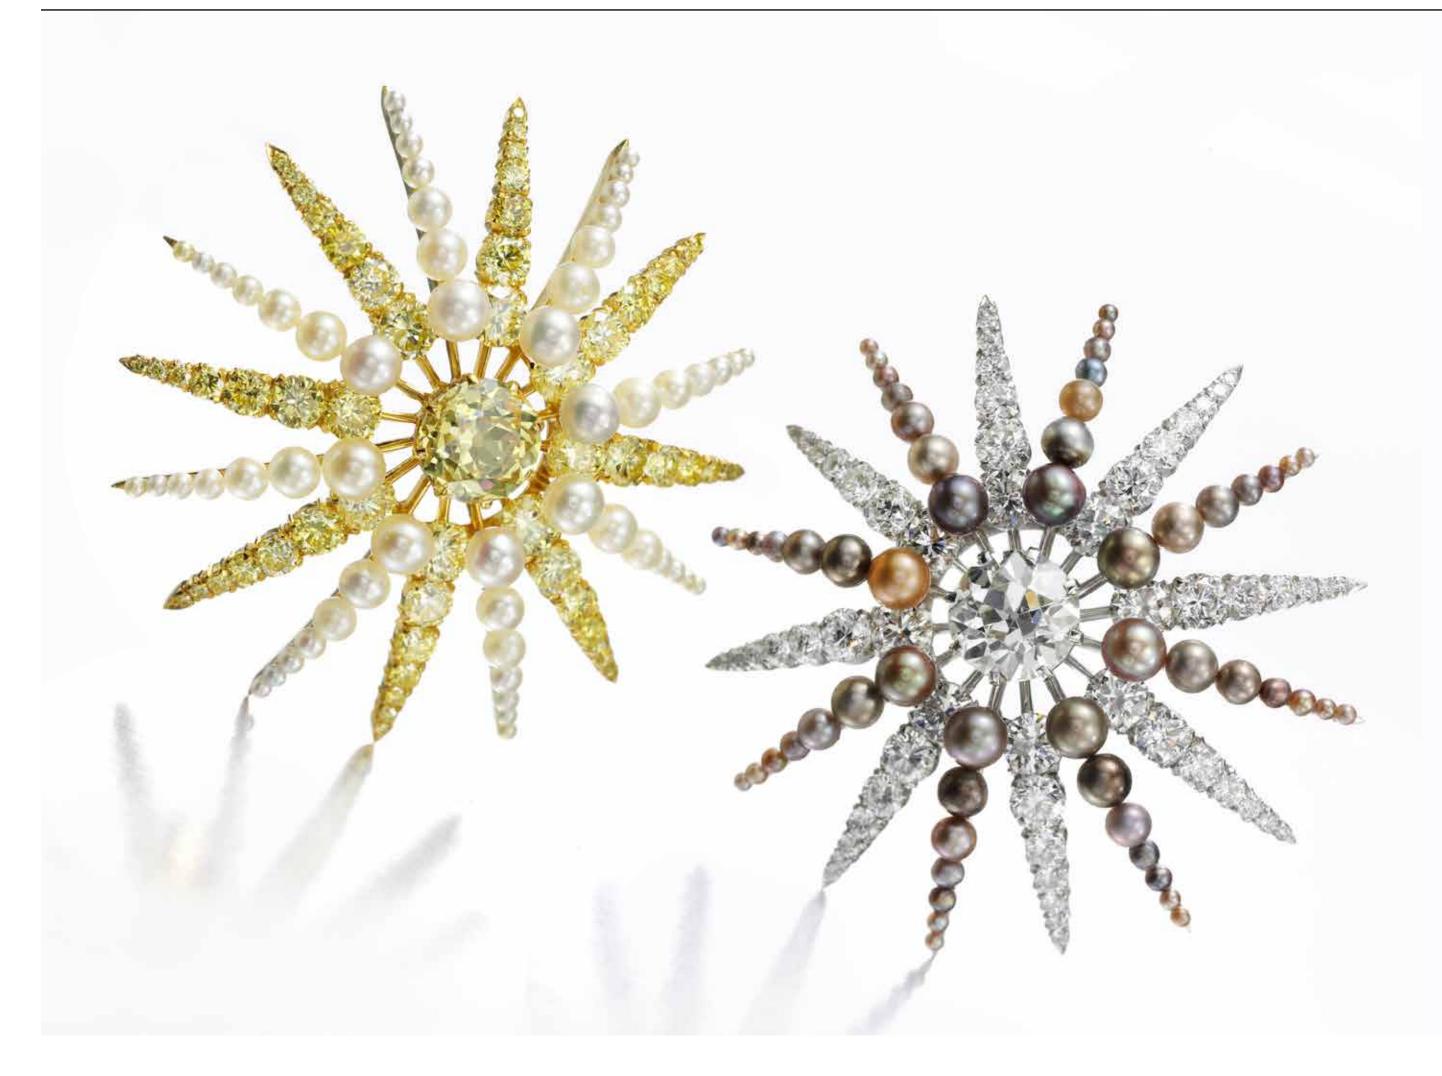

# Notes on an Obsession

A pair of natural pearl and diamond
Star Ear Clips in platinum and
18K gold, centering a yellow old
European-cut 2.80-carat diamond –
certified fancy intense yellow, SI2 –
and an old European-cut 2.70-carat
diamond – G colour, SI1; 56 yellow
round diamonds (total of 5.66 carats),
and 56 white round diamonds (total
of 5.25 carats); 56 fancy grey pearls
(total of 9.73 carats), 56 natural white
pearls (total of 9.56 carats), and 2
rondelles weighing 0.31 carat; signed
Bhagat, circa 2015. POA.

A literally explosive creation by maestro jeweller Baghat, these chromatically asymmetrical earrings are, well... to die-for. Two magnificent suns co-exist, one strikingly vivid thanks to a certified fancy intense yellow central diamond, and the other simply tantalizing with a play on varied bronze hues for pearls. Sunrays of two kinds alternate between gradual-sized diamond pavé and pearls, and when you know that the brilliance of diamonds bounces so well off the luminescence of pearls, you get a match made in heaven.