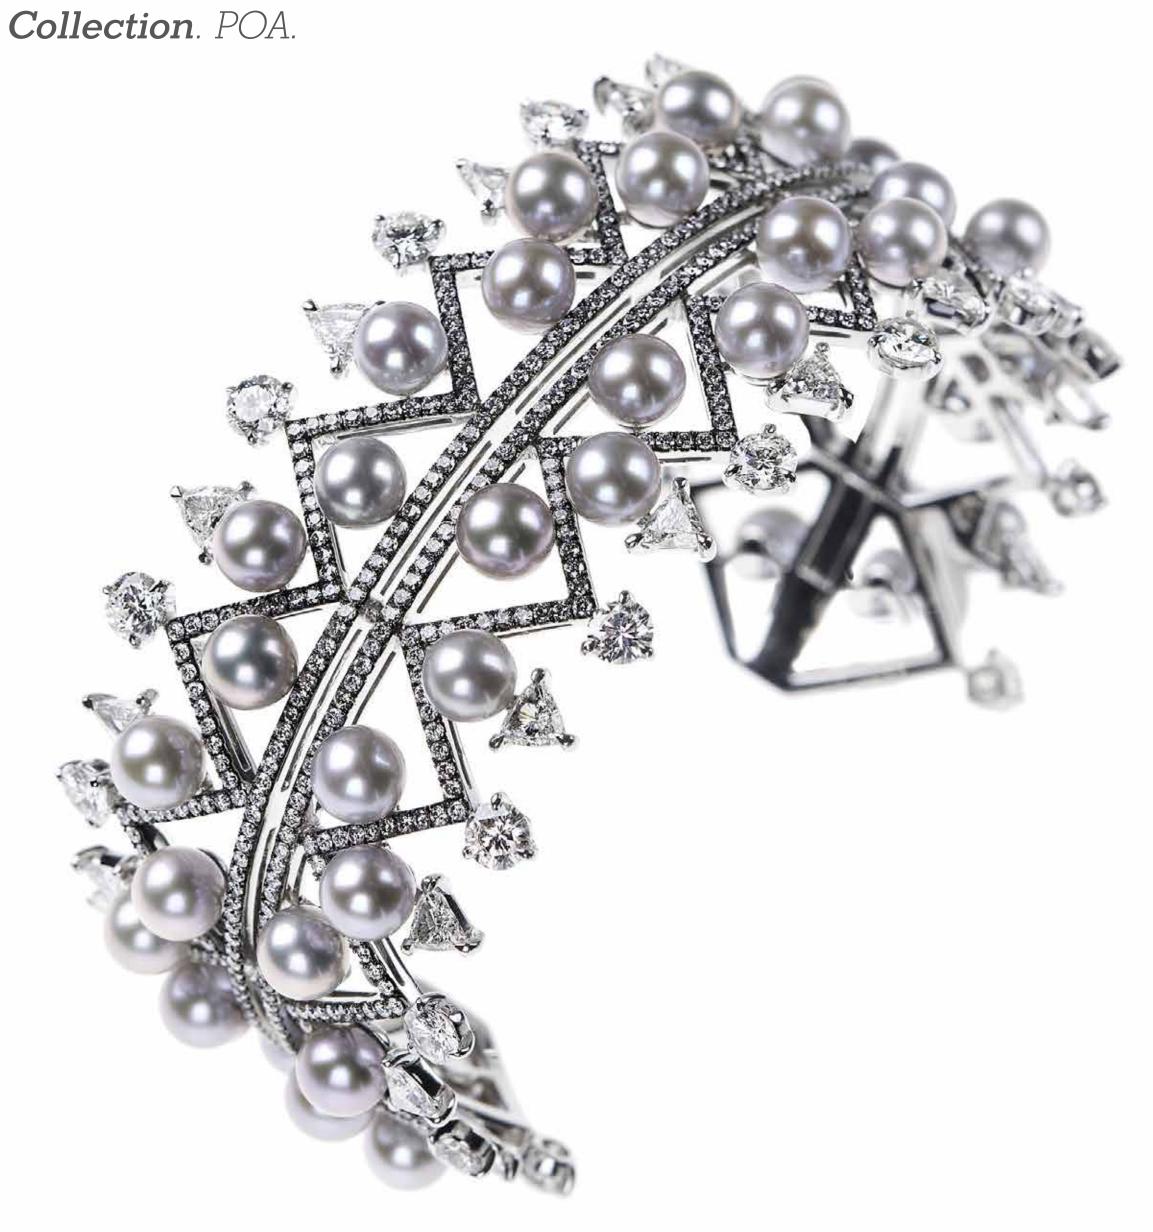

# Notes on an Obsession

18K white gold bracelet set with 7.5 carats of round white diamonds, 2.47 carats of trillion diamonds and 40.08 carats of grey pearls;

The Lingerie Collection. POA.

**Lingerie** is Nikos Koulis's first collection using pearls as its focus, in which he combines white diamonds, emeralds, blue sapphires and rubies and, in certain pieces, black enamel. The Greek jeweller has blended the delicacy of a lace-like pattern with his signature sharp details. The play on different sizes of pearls produces unexpectedly delicate creations which range from casual everyday pieces to statement jewels. It is haute couture lingerie to say the least: the softness of Tahitian silver pearls complements the sleekness of angular lines (e.g. trillion-cut diamonds) as seen in this bracelet.