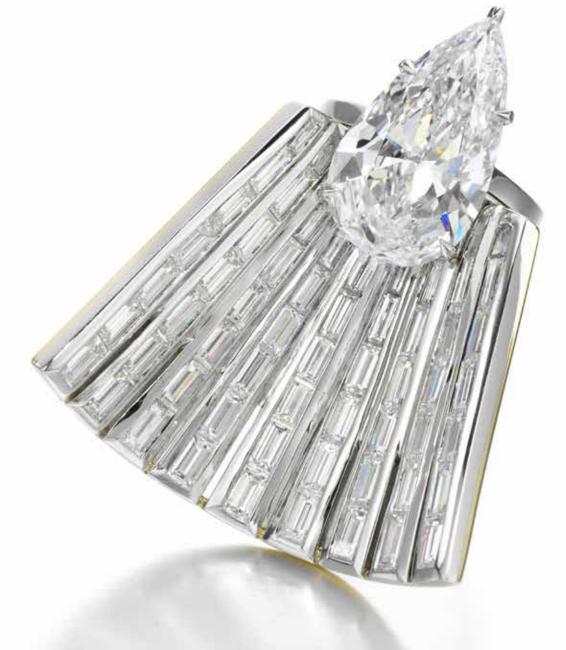

# Notes on an Obsession

'The Cape Party Jacket Ring' handcrafted in platinum and backed with 18K yellow gold, set with fifty graduated baguette-cut diamonds (total weight of 7.60 carats), is designed to sit with the 'Pear Shape Diamond Ring' in platinum set with an 8.18-carat D / SII pear shape diamond. POA.

London private jeweller Jessica McCormack undeniably knows how to modernise diamonds. Not only does she revel in instilling a modern neoclassical quality in her creations, but she knows how to pare down and feature large diamond carats so that they never appear 'in your face' for the wrong reasons. The double pair of 'Cape Party Jacket' and 'Pear Shape Diamond' rings are testament to this ability. The huge solitaire can be glammed up by the addition of a 'cape'. This is a case of 'more is better'.