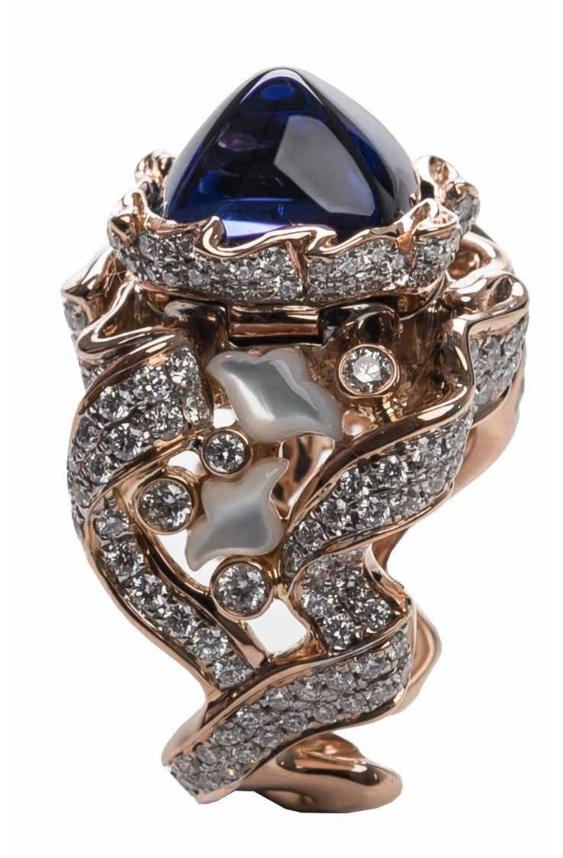

# Notes on an Obsession

- Queens House Ring' in 18K rose gold set with one 8.91-carat blue sugarloaf tanzanite, mother-of-pearl and diamonds.
- St Paul's Cathedral Ring' in 18K white gold set with one 8.55-carat sugarloaf pink zircon and diamond micro-paving.
- 'The Palace of Westminster Ring' in 18K white gold set with one 10.65-carat sugarloaf red garnet, mother-of-pearl and diamonds.
- \*The Gherkin Ring' in 18K white gold set with one 8.20-carat sugarloaf purple amethyst, mother-of-pearl and diamonds.

The Jewels of Architecture Collection. All POA.