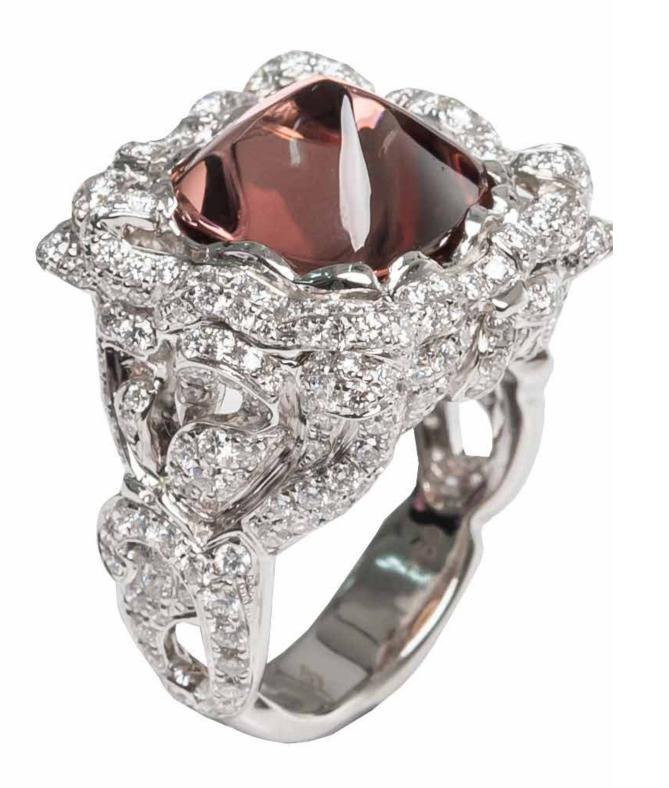

www.simonejewels.com

'Berry Pomeroy Castle Ring' (left) in 18K yellow gold set with one 9.56-carat unheated green peridot, pearl and diamonds.

'Kings College Chapel Ring' (right) in 18K rose gold set with one 18.20-carat sugarloaf aquamarine and diamonds.

The Jewels of Architecture Collection.

All POA.