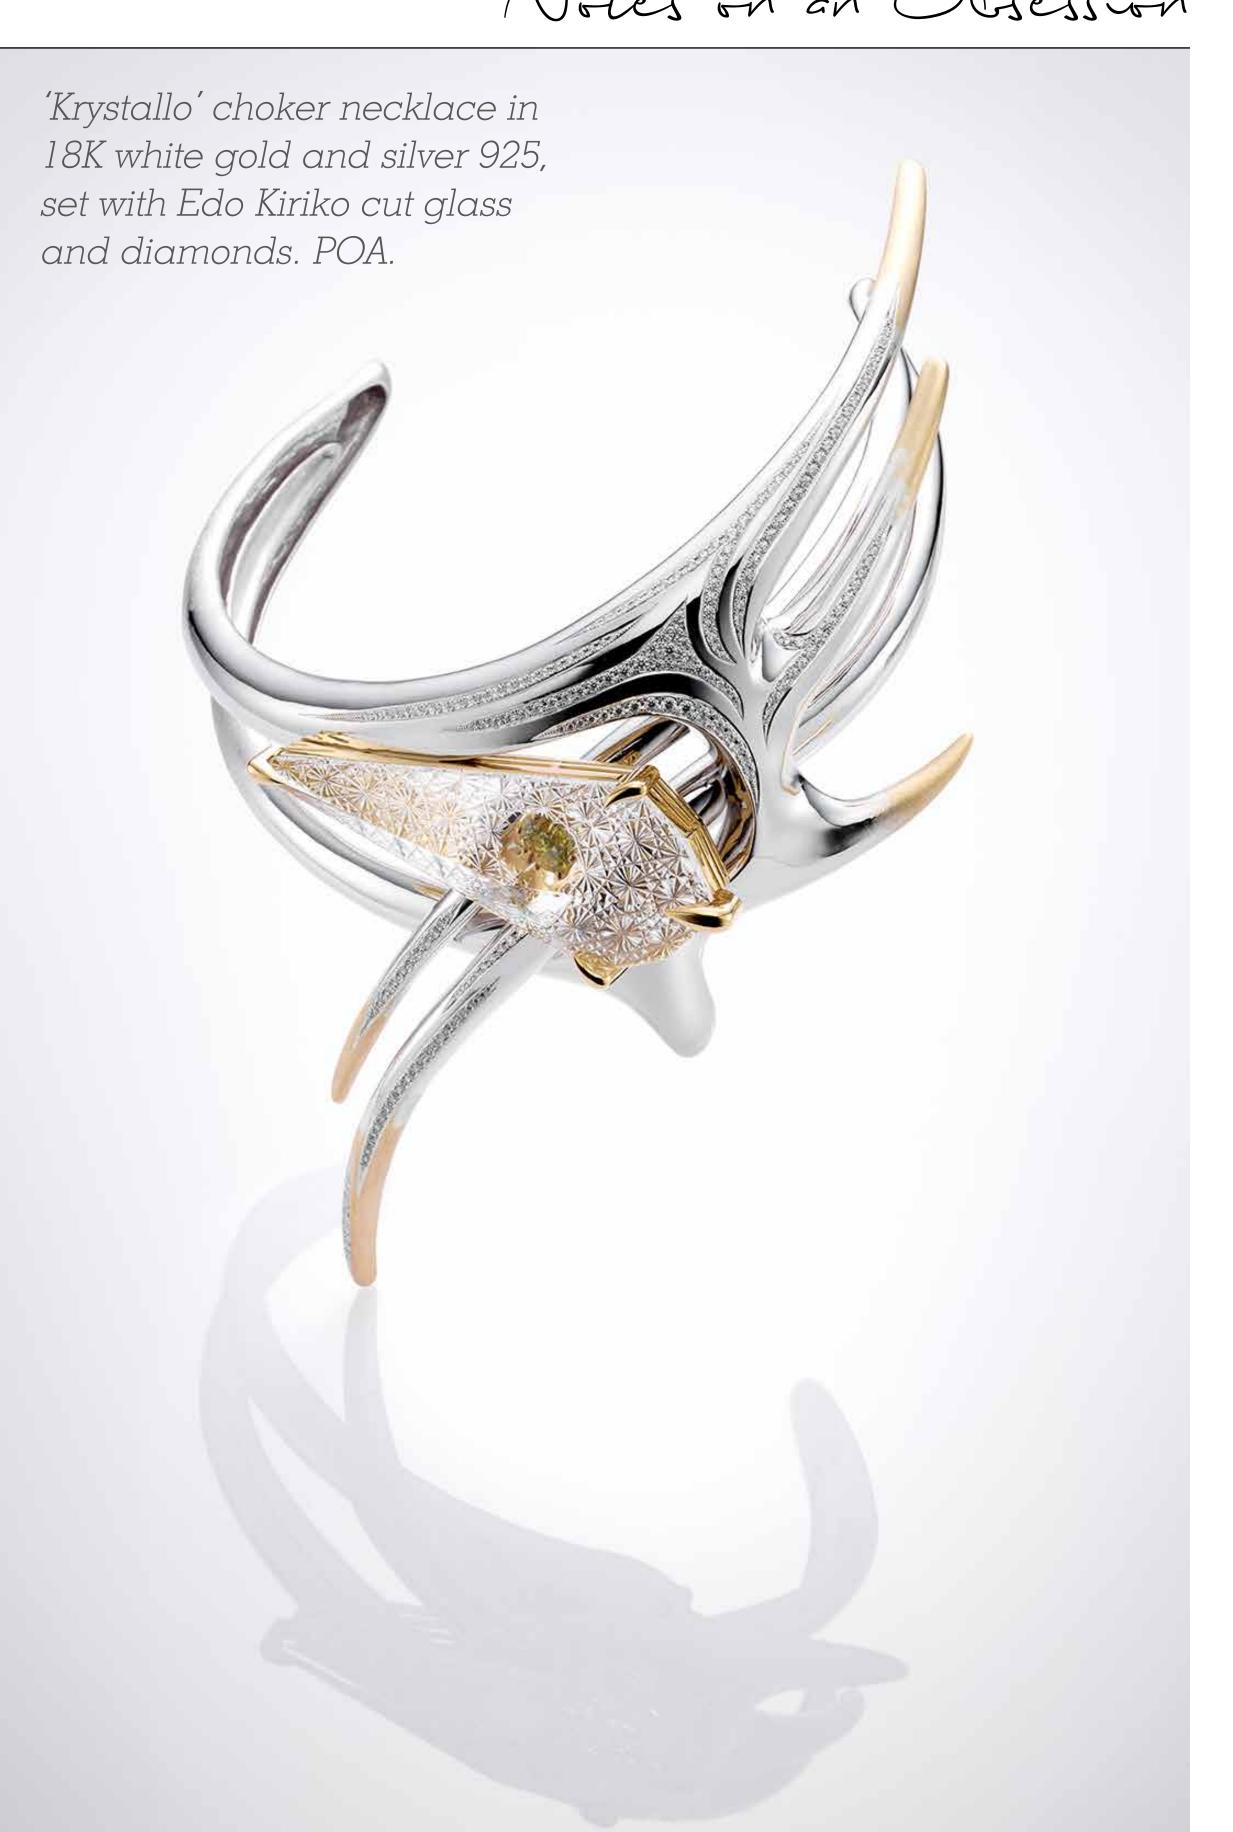

# Notes on an Obsession

The 'Krystallo' choker by LATREÏA is a oneof-a-kind neckpiece designed by director Mana Matsuzaki to celebrate the 10th anniversary of the brand. Inspired by René Lalique's famed jewellery incorporating glasswork, Matsuzaki got in touch with Toru Horiguchi, the youngest Master of Edo Kiriko (the Japanese traditional technique of cutting delicate patterns on glass, a technique originating in the late Edo period). "I designed the shape of the glass component to be like an arrowhead made of ice, and mounted a yellow diamond under the glass so that it sparkles like a kaleidoscope. Toru's choice of pattern for the glass is a 'Kikutsunagi' design that represents chrysanthemum flowers", the jeweller says.

www.manamatsuzaki.jp