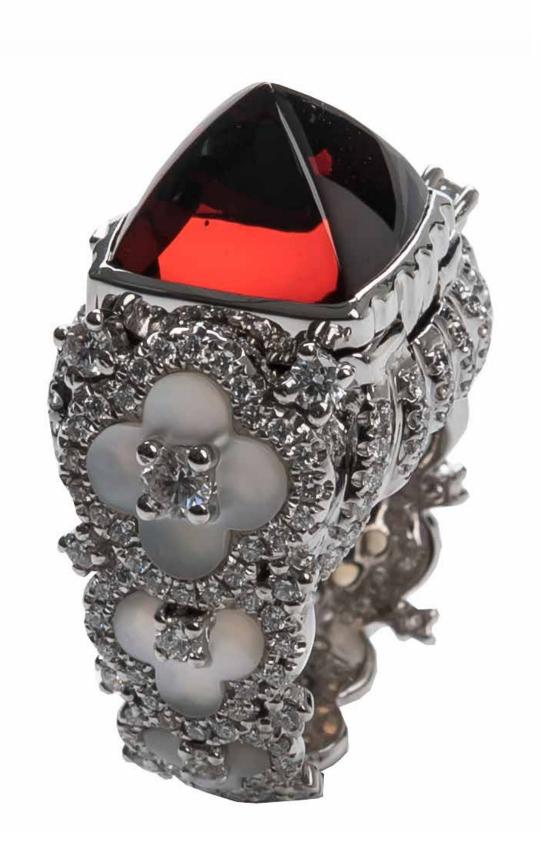

# Notes on an Obsession

- Queens House Ring' in 18K rose gold set with one 8.91-carat blue sugarloaf tanzanite, mother-of-pearl and diamonds.
- St Paul's Cathedral Ring' in 18K white gold set with one 8.55-carat sugarloaf pink zircon and diamond micro-paving.
- 'The Palace of Westminster Ring' in 18K white gold set with one 10.65-carat sugarloaf red garnet, mother-of-pearl and diamonds.
- \*The Gherkin Ring' in 18K white gold set with one 8.20-carat sugarloaf purple amethyst, mother-of-pearl and diamonds.

The Jewels of Architecture Collection. All POA.