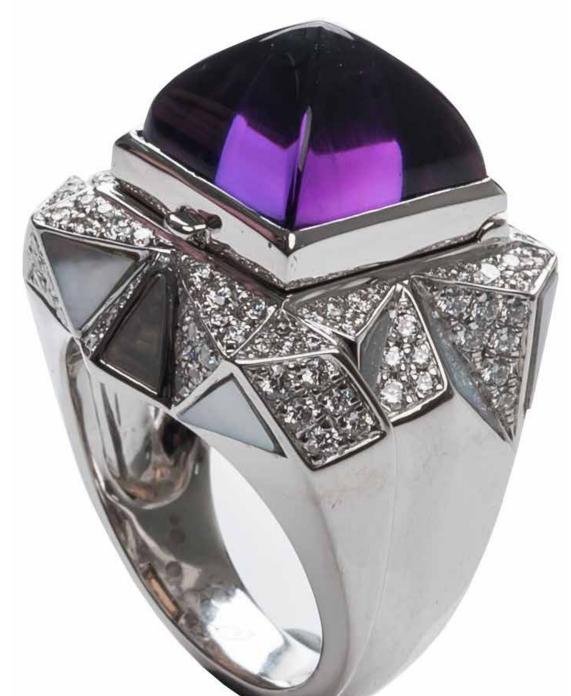

# Notes on an Obsession

- Queens House Ring' in 18K rose gold set with one 8.91-carat blue sugarloaf tanzanite, mother-of-pearl and diamonds.
- St Paul's Cathedral Ring' in 18K white gold set with one 8.55-carat sugarloaf pink zircon and diamond micro-paving.
- 'The Palace of Westminster Ring' in 18K white gold set with one 10.65-carat sugarloaf red garnet, mother-of-pearl and diamonds.
- \*The Gherkin Ring' in 18K white gold set with one 8.20-carat sugarloaf purple amethyst, mother-of-pearl and diamonds.

The Jewels of Architecture Collection. All POA.