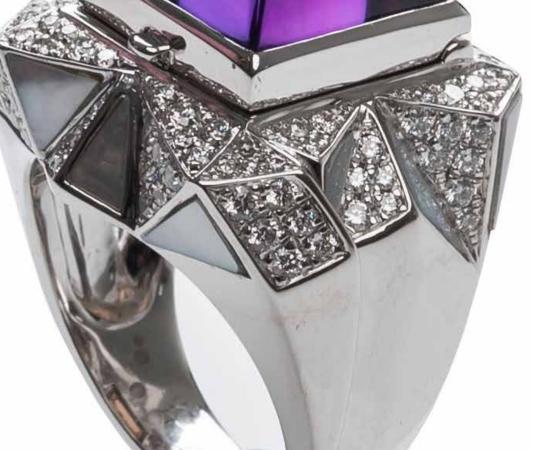

# Notes on an Obsession

- Queens House Ring' in 18K rose gold set with one 8.91-carat blue sugarloaf tanzanite, mother-of-pearl and diamonds.
- St Paul's Cathedral Ring' in 18K white gold set with one 8.55-carat sugarloaf pink zircon and diamond micro-paving.
- 'The Palace of Westminster Ring' in 18K white gold set with one 10.65-carat sugarloaf red garnet, mother-of-pearl and diamonds.
- \*The Gherkin Ring' in 18K white gold set with one 8.20-carat sugarloaf purple amethyst, mother-of-pearl and diamonds.

The Jewels of Architecture Collection. All POA.