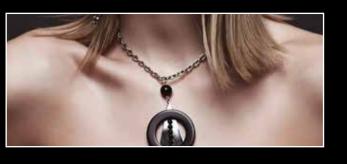

# Notes on an Obsession

18K white gold bracelet set with 7.5 carats of round white diamonds, 2.47 carats of trillion diamonds and 40.08 carats of grey pearls;

The Lingerie Collection. POA.

**Lingerie** is Nikos Koulis's first collection using pearls as its focus, in which he combines white diamonds, emeralds, blue sapphires and rubies and, in certain pieces, black enamel. The Greek jeweller has blended the delicacy of a lace-like pattern with his signature sharp details. The play on different sizes of pearls produces unexpectedly delicate creations which range from casual everyday pieces to statement jewels. It is haute couture lingerie to say the least: the softness of Tahitian silver pearls complements the sleekness of angular lines (e.g. trillion-cut diamonds) as seen in this bracelet.