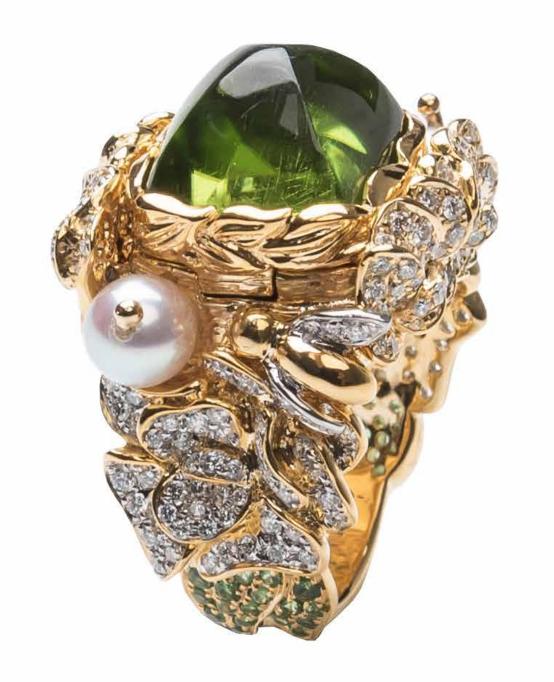

# Notes on an Obsession

Beyond being a great tribute to British architectural hallmarks, the **Jewels of Architecture** capsule collection by Simone Ng is a fantastic exercise in cross-pollination of métiers. Each of the six rings is a miniature interpretation of an iconic building, encapsulating years of history and a wealth of construction details in each bejeweled rendition. Each part of the rings serves a purpose in representing an aspect of the building which inspired it; however, the designer went further by incorporating secret compartments that hide further handcrafted treasures.

www.simonejewels.com

'Berry Pomeroy Castle Ring' (left) in 18K yellow gold set with one 9.56-carat unheated green peridot, pearl and diamonds.

'Kings College Chapel Ring' (right) in 18K rose gold set with one 18.20-carat sugarloaf aquamarine and diamonds.

The Jewels of Architecture Collection.

All POA.