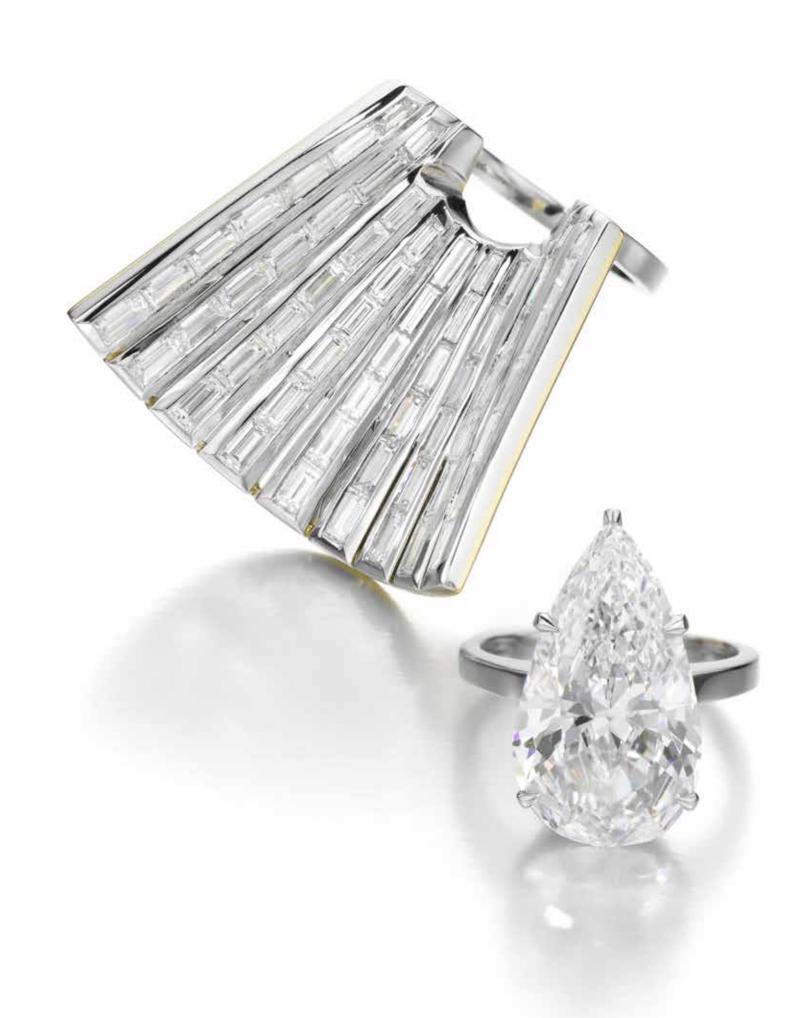

# Notes on an Obsession

'The Cape Party Jacket Ring' handcrafted in platinum and backed with 18K yellow gold, set with fifty graduated baguette-cut diamonds (total weight of 7.60 carats), is designed to sit with the 'Pear Shape Diamond Ring' in platinum set with an 8.18-carat D / SII pear shape diamond. POA.

London private jeweller Jessica McCormack undeniably knows how to modernise diamonds. Not only does she revel in instilling a modern neoclassical quality in her creations, but she knows how to pare down and feature large diamond carats so that they never appear 'in your face' for the wrong reasons. The double pair of 'Cape Party Jacket' and 'Pear Shape Diamond' rings are testament to this ability. The huge solitaire can be glammed up by the addition of a 'cape'. This is a case of 'more is better'.